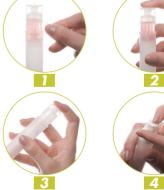

Product distribution with a viscosity from 1 to 30000 centipoises

- REMOVE tamper tab
- 2 HIT the tank to release the active product: powder or liquid
- 3 SHACK the pack
- 4 APPLY pressure on the pump to distribute the product