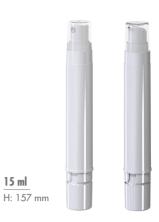

## Ø20 - Ariane Pump

#### **ZOOM** ON THE PRODUCT

A system that give the feeling to the consumer to take part in the ultimate process

Available in cream or spray version, dose from 130  $\mu$ l or 230  $\mu$ l-

Packaging delivered in 3 parts (a bole with a pump, a tank and a valve)