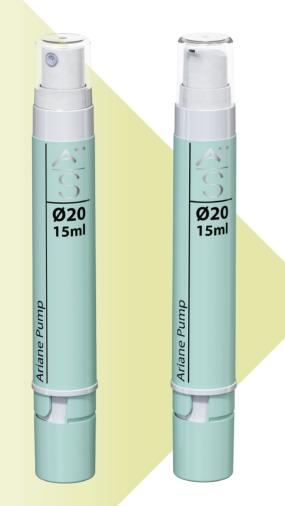

## Ø20 - Ariane Pump

#### **ZOOM** ON THE PRODUCT

A system that give the feeling to the consumer to take part in the ultimate process

Available in cream or spray version, dose from 130  $\mu$ l or 230  $\mu$ l-

Packaging delivered in 3 parts (a bole with a pump, a tank and a valve)

Product distribution with a viscosity from 1 to 30000 centipoises

- REMOVE tamper tab
- 2 HIT the tank to release the active product: powder or liquid
- 3 SHACK the pack
- 4 APPLY pressure on the pump to distribute the product